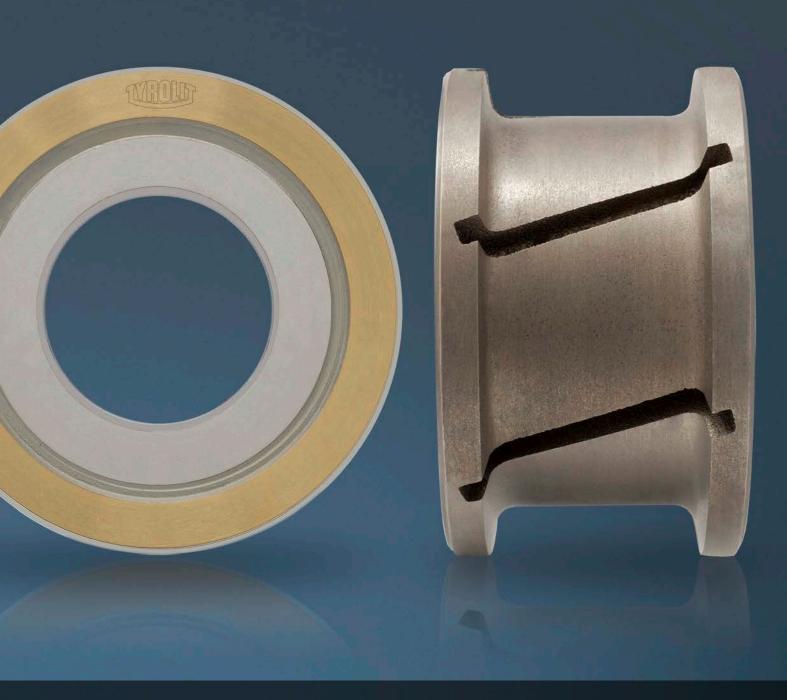

## EPIC

TYROLIT redefines CNC profiling wheels for stone fabrication. TYROLIT has revolutionized the production of its CNC profile wheels in order to offer fabricators a boost in performance. TYROLIT offers a wide range of profiles and diameters:

- + Perfect hardness distribution: HS3 tools have a perfect hardness distribution right across the working surface to reduce profile deformation. In an industry which is moving to simpler shapes, it is essential to have the best finish for the longest time possible.
- Increased lifetime: A revolutionary manufacturing process allows longer intervals between tool reprofile or exchange.
- Ultra High Speed: Thanks to a new bond and a redefined production process, HS3 wheels offer the possibility to run at over 9m/min (350 inches/min).

 Outstanding quality: Since the stone fabrication on CNC machine started, TYROLIT has been known for top quality profile tools.The HS3 range of tooling once again places Tyrolit at the cutting edge of profile tool development.