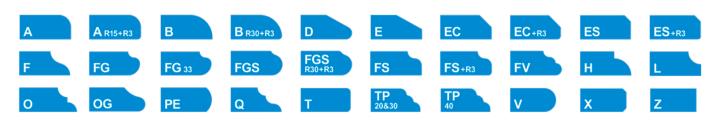

- + Perfect hardness distribution: HS3 tools have a perfect hardness distribution right across the working surface to reduce profile deformation. In an industry which is moving to simpler shapes, it is essential to have the best finish for the longest time possible.
- Increased lifetime: A revolutionary manufacturing process allows longer intervals between tool reprofile or exchange.
- Ultra High Speed: Thanks to a new bond and a redefined production process, HS3 wheels offer the possibility to run at over 9m/min (350 inches/min).



 Outstanding quality: Since the stone fabrication on CNC machine started, TYROLIT has been known for top quality profile tools.The HS3 range of tooling once again places Tyrolit at the cutting edge of profile tool development.

## **Profiles overview:**



#### TYROLIT VINCENT S.R.L.

Via dell' Elettronica 6 | 36016 Thiene | Italy Tel.: +39 0445 359911 | Fax: + 39 0445 370842 | E-Mail: stone@tyrolit.com

### TYROLIT NORTH AMERICA

101 Kendall Point Drive | 60543 Oswego | USA Tel.: 001 800239 2902 | Fax: 001 630898 0245 | E-Mail: stone.usa@tyrolit.com